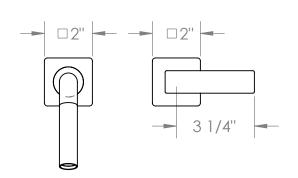

### 71-1.2-LLD4

Wall Mounted 2 Hole Lavatory Set For use with SS-SHV1.2 concealed rough

Flow Rate: 1.2 GPM

Meets the applicable requirements of ASME A112.18.1-2005/CSA B125.1-05, entitled "Plumbing Supply Fittings"