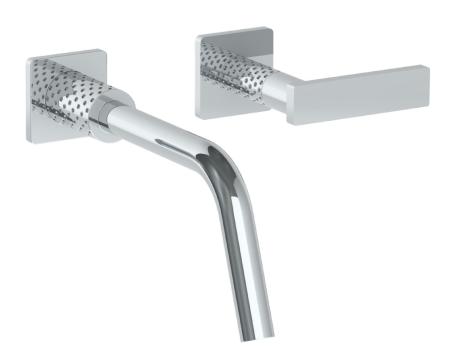

### 71-1.2-LLD4

Wall Mounted 2 Hole Lavatory Set For use with SS-SHV1.2 concealed rough

Flow Rate: 1.2 GPM

Meets the applicable requirements of ASME A112.18.1-2005/CSA B125.1-05, entitled "Plumbing Supply Fittings"