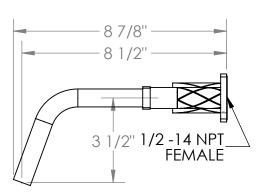

### 71-1.2-LLD4

Wall Mounted 2 Hole Lavatory Set For use with SS-SHV1.2 concealed rough

Flow Rate: 1.2 GPM

Meets the applicable requirements of ASME A112.18.1-2005/CSA B125.1-05, entitled "Plumbing Supply Fittings"