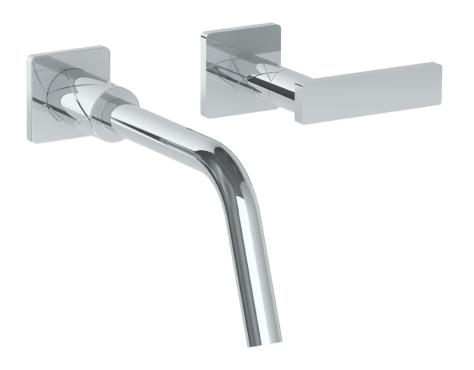

### 71-1.2-LLD4

Wall Mounted 2 Hole Lavatory Set For use with SS-SHV1.2 concealed rough

Flow Rate: 1.2 GPM

Meets the applicable requirements of ASME A112.18.1-2005/CSA B125.1-05, entitled "Plumbing Supply Fittings"