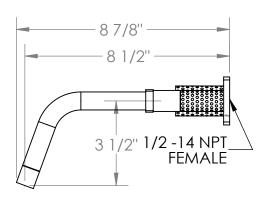

### 71-1.2-LLD4

Wall Mounted 2 Hole Lavatory Set For use with SS-SHV1.2 concealed rough

Flow Rate: 1.2 GPM







Meets the applicable requirements of ASME A112.18.1-2005/CSA B125.1-05, entitled "Plumbing Supply Fittings"

# WATERMARK DESIGNS 9/3/2019

### 71-1.2-LLD4

Wall Mounted 2 Hole Lavatory Set For use with SS-SHV1.2 concealed rough

Flow Rate: 1.2 GPM







Meets the applicable requirements of ASME A112.18.1-2005/CSA B125.1-05, entitled "Plumbing Supply Fittings"

# WATERMARK DESIGNS 9/3/2019

#### 71-1.2-LLP5

Wall Mounted 2 Hole Lavatory Set For use with SS-SHV1.2 concealed rough

Flow Rate: 1.2 GPM







Meets the applicable requirements of ASME A112.18.1-2005/CSA B125.1-05, entitled "Plumbing Supply Fittings"

### WATERMYRK DESIGNS 9/3/2019