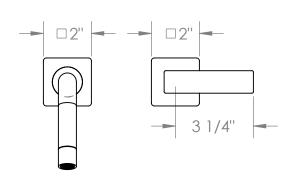

#### 71-1.2-LLP5

Wall Mounted 2 Hole Lavatory Set For use with SS-SHV1.2 concealed rough

Flow Rate: 1.2 GPM

Meets the applicable requirements of ASME A112.18.1-2005/CSA B125.1-05, entitled "Plumbing Supply Fittings"